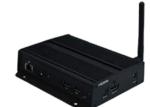

# The one and only True 4K- XMP-7300

- 1) HDMI 2.0 certified. Support 4K@60fps
- 2) Wide operation temperature -20-50°C
- 3) Gigabit Ethernet, wireless 802.11 b/g/n
- 4) True 4K playback for video/image/HTML5
- 5) Support AnyTiles infinitely scalable video wall