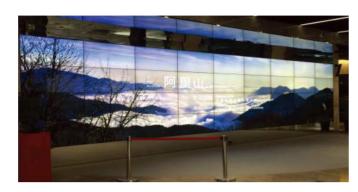

# AnyTiles™

- 2) Infinitely scalable for any size of the video wall to extend virtually without limitation
- 3) Dynamic content platform supports HTML5 and desktop mirroring for live content and interactivity