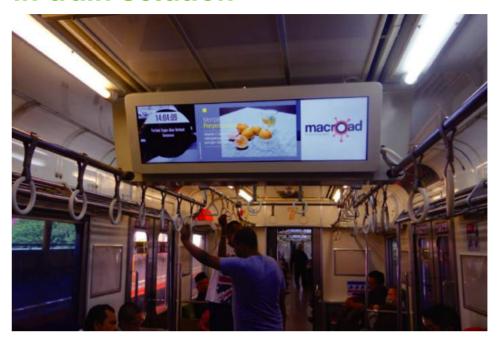

# **Better commute experience for** passengers - transform with IAdea in-train solution

Jakarta Commuter Rail connects the majority of metropolitan. including Jakarta and Surabaya. Before IAdea came along, there an existing in-train digital signage system. Unfortunately, the existing solution resulted in a high failure rate due to the low-cost but also low-quality solutions chosen previously. With the upgrade to IAdea, advertisers can finally increase revenues from in-train advertisement.