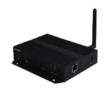

# XMP-6250

- 1) HDMI 1.4 certified. FHD 1080p
- 2) Wide operation temperature -20-50°C
- 3) Ethernet 10/100 BASE-T, wireless 802.11 b/g/n
- 4) Advanced audio: analog stereo out + S/PDIF
- 5) Multiple zone smooth video playback