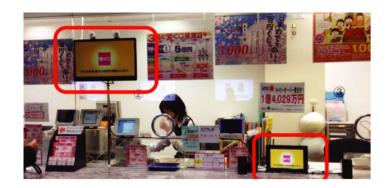

# **Lottery station**

Feeling lucky? Lottery stores are the most popular joints in any metropolitan. Over 7,500 units of IAdea 10" smart signboard were deployed throughout lottery stores in Japan. Where do you find another media player provider with less than 0.1% failure rate guaranteed?