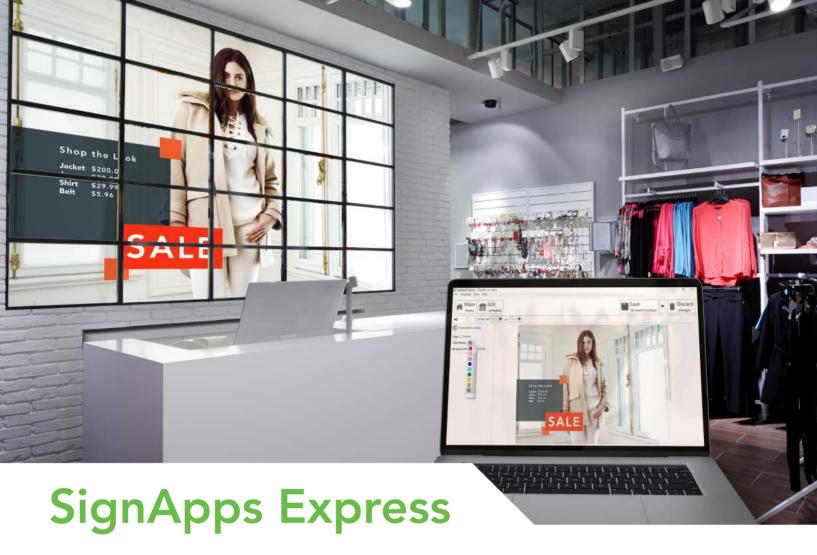

# When should you use IAdea SignApps Express?

Digital signage defines your customer's experience the moment he/she steps in your venue, whether it's a restaurant or a retail shop, an office building or a hotel lobby. At IAdea, we provide the most reliable hardware on the market. To enable customers with greater efficiency, IAdea SignApps Express is a free software bundled with all IAdea devices – an elementary, easy-to-use tool that beginners in digital signage are welcome to leverage for simple demonstration, concept development and a quick run-through of all IAdea built-in features.