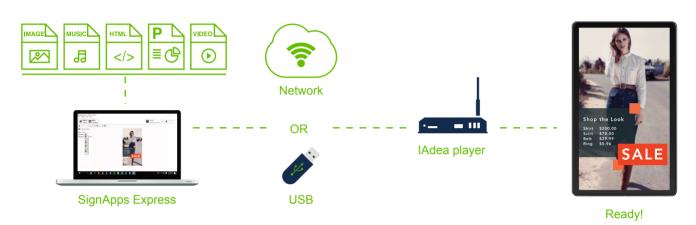

O USB export made easy:

USB is a popular file transfer method and we make sure our customers get what they like. While most other vendors require a live network for USB export to work, IAdea makes it flexible for our users. No network no problem – SignApps Express USB export would still deliver.