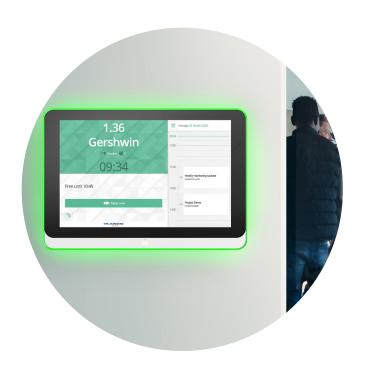

## Sleek Design That Elevates Any Workspace Interior

With a sleek brush metal finish, elegant design, built-in cable management, and single-wire installation, IAdea room booking panels radiate a professional and stylish impression. Its beautiful halo light helps teams locate available meeting spaces at a glance while creating a vibrant mood in the workplace.