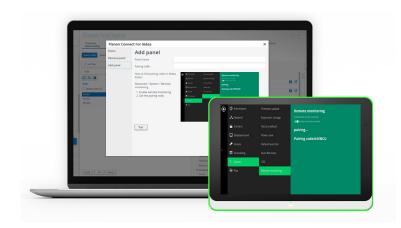

#### Planon Connect For IAdea

Planon Connect For IAdea: Remote Device Management Service

IT staff already have enough things to keep their eyes on, let alone another third-party management application. Handily, the Planon Connect for IAdea plugin comes fully integrated, accessible directly through the Planon platform for effortless first-time setups, remote management, monitoring and troubleshooting without the need for third-party software or onsite staff.

# Designed for Speedy Deployments

Gone are the days of lengthy individual device setup; IAdea's room booking panels are specifically designed for speedy setups. IT staff can easily make use of the simple in-platform pairing procedure to get all their room booking panels connected and useable in a matter of no time.

#### Planon Connect For IAdea

| Function   |                                                                                 | Description                                                                                                                                         |
|------------|---------------------------------------------------------------------------------|-----------------------------------------------------------------------------------------------------------------------------------------------------|
| Deployment | Rapid device pairing/unpairing                                                  | Enter the 5-character pairing code and your room booking panel is paired in a matter of moments.                                                    |
| Monitoring | Device status dashboard  Device Heartbeat  Mac Address  IP Address  Content URL | An intuitive dashboard with all the need-to-know information exactly when you need it.                                                              |
| Management | Remote device reboot                                                            | Restart your panel with just the click of a mouse.                                                                                                  |
|            | Schedule screen on/off                                                          | Easily create a schedule for your panels' screens to automatically switch on and off, no touch necessary, with the added benefit of energy savings. |