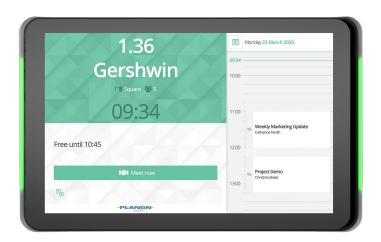

#### **High Visibility Status Light**

Offers a clear indication of meeting room status. Red for occupied, green for available and yellow for soon be occupied.

# Perfecting the Essentials of Room Managment

Touch. Book. Meet.

No more time-consuming typing and submitting via a website. Instead, increase operation efficiency by using touch screen to book meeting room ad hoc. Designed specifically for those fashionable glass meeting rooms, the glass mount allows for simple installation while keeping the glass as pristine as possible.

## Sleek Design That Elevates Any Workspace Interior

With a sleek brush metal finish, elegant design, built-in cable management, and single-wire installation, IAdea room booking panels radiate a professional and stylish impression. Its beautiful halo light helps teams locate available meeting spaces at a glance while creating a vibrant mood in the workplace.