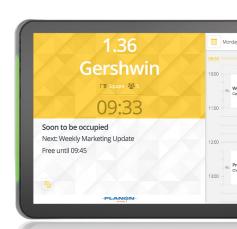

#### **High Visibility Status Light**

Offers a clear indication of meeting room status. Red for occupied, green for available and yellow for soon be occupied.

#### 10-Point Multi-Touch

A highly responsive touch-screen ensures a consistent room booking user experience for users.