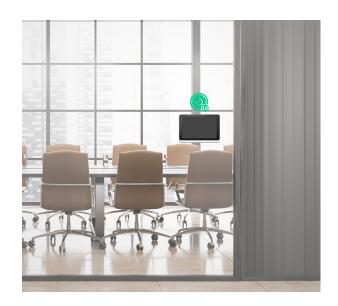

# Perfecting the Essentials of Room Managment

Touch. Book. Meet.

No more time-consuming typing and submitting via a website. Instead, increase operation efficiency by using touch screen to book meeting room ad hoc. Designed specifically for those fashionable glass meeting rooms, the glass mount allows for simple installation while keeping the glass as pristine as possible.

## Sleek Design That Elevates Any Workspace Interior

With a sleek brush metal finish, elegant design, built-in cable management, and single-wire installation, IAdea room booking panels radiate a professional and stylish impression. Its beautiful halo light helps teams locate available meeting spaces at a glance while creating a vibrant mood in the workplace.