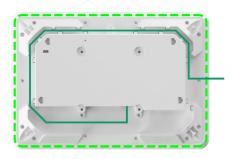

100 - Point multi-touch screen for easy interactivity

Single cable PoE allows for an easy

and tidy installation

2.8 cm slim design with zero-gap flush and secure mounting options

Elegant light bar with soft illumination

#### Clean Installation

Single PoE cable with designated cable routes for clean, organized, and versatile installation.