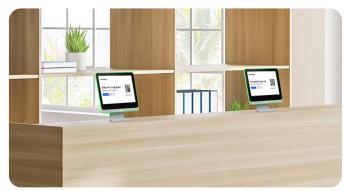

### Check-in guests and visitors safely and easily

Schedule, plan, and track all office visitor activity from a simple tool. Automate visitor registration and notifications to hosts with a self-service IAdea 10" kiosk (WRP-1000-APP) in reception areas to reduce front-desk workload. A QR code can also be scanned for mobile check-in.