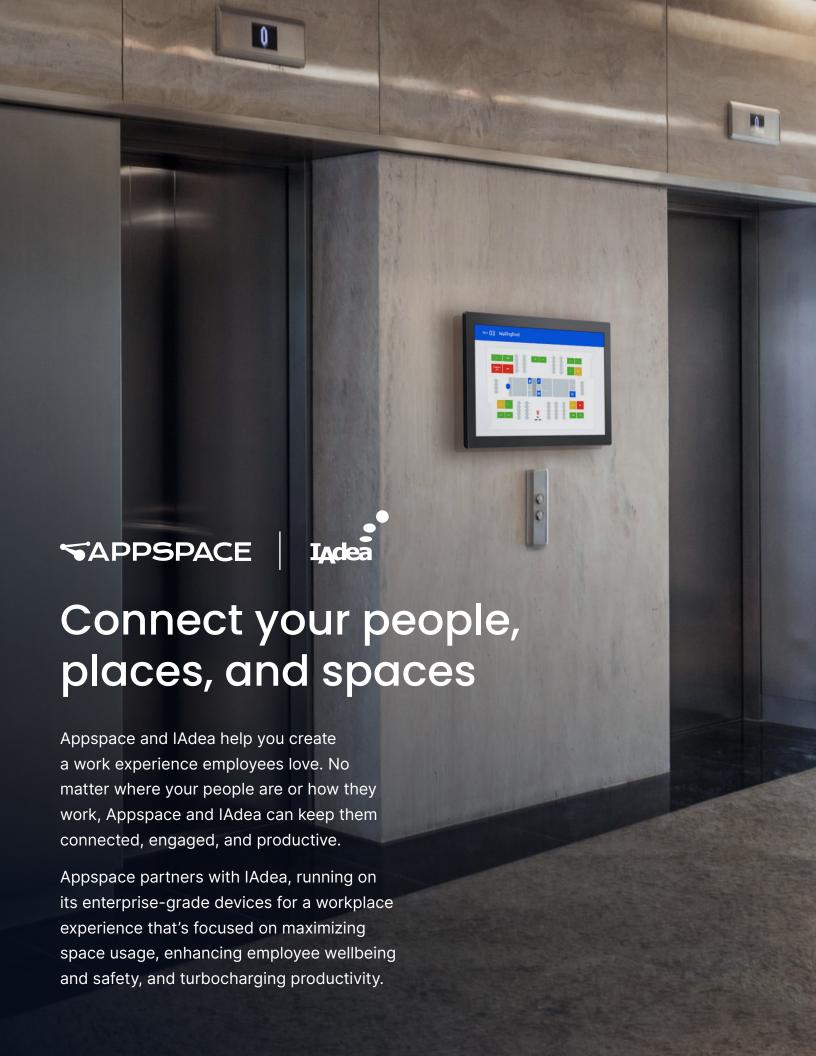

# Navigate the workplace, collaborate with colleagues, and more

Make navigating the workplace easy with Appspace interactive wayfinding and maps, presented on an IAdea high-precision interactive kiosk (XDS-2288-APP). The interactive directory helps you connect with the people you need. Data collected from check-ins and reservations inform data-based decisions to fine-tune space layouts.