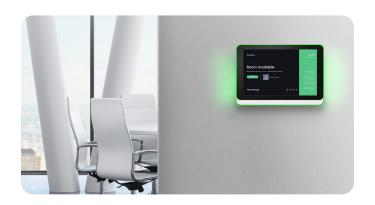

#### Reserve spaces easily

Start meetings off right. With just a few taps, book for now or schedule a meeting for later on any touch-interactive booking panel or kiosk. Integrated HID or NFC readers allow instant check-ins with the tap of a workplace-issued ID card with an IAdea 10" Room Booking Panel (WRP-1000-APP).