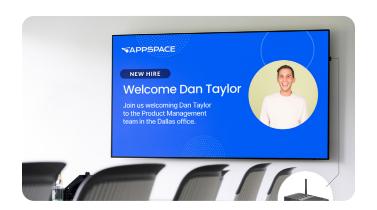

### Stay on brand with digital signage

Keep teams informed and engaged by sharing the latest announcements, reports, social activities, and more on crystal-clear displays strategically placed throughout the workplace. Publish content using Appspace cloud-based tools and view it in the native Appspace app running on IAdea 22" all-in-one displays (XDS-2285-APP) or a 4K media player (XMP-8552-APP).