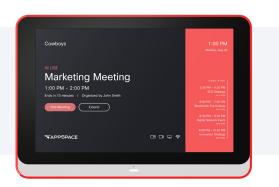

## IAdea WRP-1000-APP Enterprise Room Booking Panel

- 10.1" LCD highly-responsive touchscreen panel
- 360° LED halo light provides soft illumination for at-a-glance room availability
- Certified NFC and HID readers with additional support for HID Mobile Access for secure ID authentication
- Echo-canceling microphone and crystal-clear speakers for effective two-way communication
- Support for the most stringent enterprisegrade security standards
- Power over Ethernet (PoE) for a tidy installation clear of cable clutter
- Room access control support for securitycentric workplaces