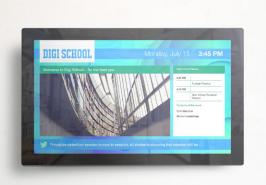

# Wayfinding

Easily identify destination from a far or, glance through facility directory to find the way

# Digital Bulletin System

Broadcast the latest updates on corporate events, news, and facility information

# Deploy Multiple Media Formats

Create and manage playlists with multiple media formats to maximize info presentation