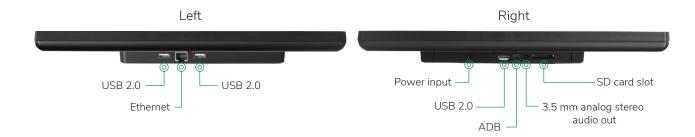

# I/O Port for Extension

# Connectivity

- Front camera: 2MP
- Wi-Fi: 802.11 b/g/n
- Mini USB for ADB (Android Debug Bridge)
- Ethernet RJ45
- USB 2.0 x 3
- Built-in stereo speakers 2 W x 2
- 3.5 mm analog stereo audio out
- SD card slot, memory expendable to 16 GB / 32 GB / 64 GB (card replaces internal storage)