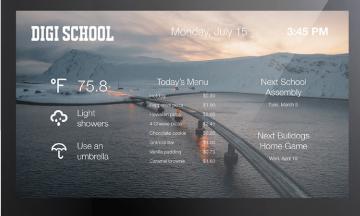

# Wayfinding

Easily identify destination from a far or, glance through facility directory to find the way

# Digital Bulletin System

Broadcast the latest updates on corporate events, news, and facility information

# Deploy Multiple Media Formats

Create and manage playlists with multiple media formats to maximize info presentation